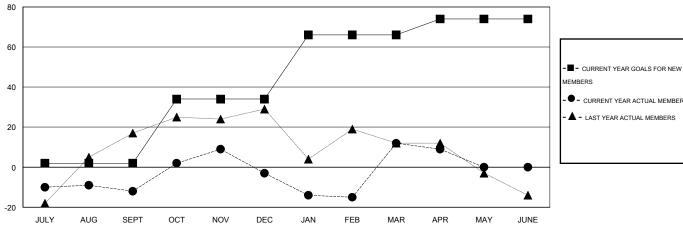

## GOALS AND ACTUAL NEW CLUBS CUMULATIVE

| - <b>▲</b> -∟  | LAST YEAR ACTUAL MEMBERS    |
|----------------|-----------------------------|
| - <b>●</b> - c | CURRENT YEAR ACTUAL MEMBERS |
| MEMBER         | RS                          |